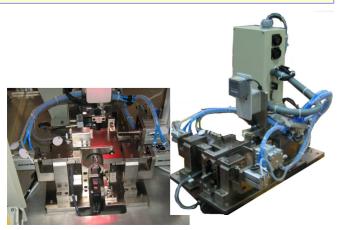

## **Product description**

- Automotive, single-operator Bench
- 2D barcode final print for traceability with confirmation reading after application over the tested part
- Functional electric check and customized data programming
- Standby and working currents check
- Torsional check with currents/torques verifications
- Contactless check of the default/active locking bolt positions
- Rejected parts segregation inside a sensorized box
- Interchangeable Fixture for using with different products shape
- The whole test split into two stations stations in order to reduce the process time