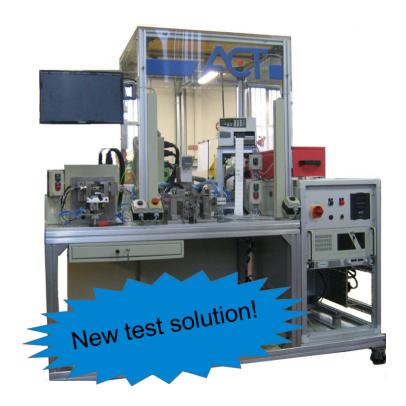

## EOL Bench for Electrical Steering Locks Testing with CAN Interface

## **Product description**

- Automotive, single-operator Bench
- 2D barcode final print for traceability with confirmation reading after application over the tested part
- Functional electric check and customized data programming
- Standby and working currents check
- Torsional check with currents/torques verifications
- Contactless check of the default/active locking bolt positions
- Rejected parts segregation inside a sensorized box
- Interchangeable Fixture for using with different products shape
- The whole test split into two stations stations in order to reduce the process time

## **Technical specifications**

Electric Supply 230V, 50/60 Hz

Pneumatic Supply 5/6 bar